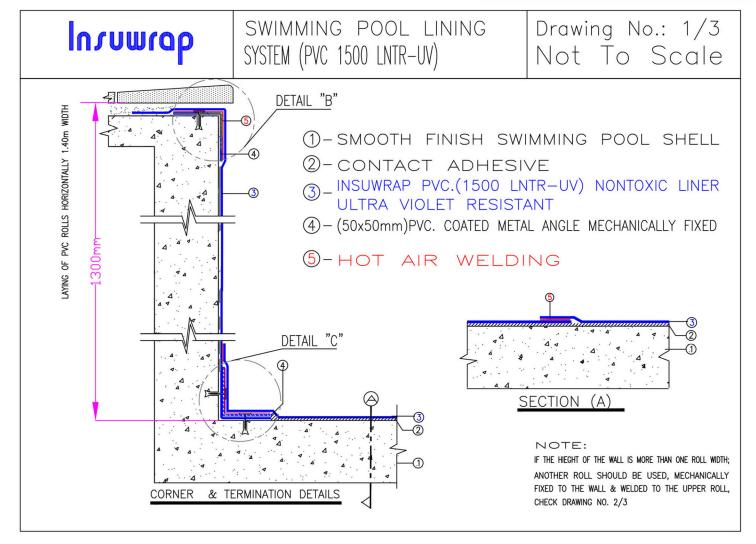

Cince 1985

Intomiab

SWIMMING POOL LINING SYSTEM (PVC 1500 LNTR-UV)

Drawing No.: 2/3 Not To Scale

SWIMMING POOL LINING SYSTEM (PVC 1500 LNTR-UV)

Drawing No.: 3/3 Not To Scale

- 3-INSUWRAP PVC.(1500 LNTR-UV) NONTOXIC LINER ULTRA VIOLET RESISTANT
- (4) (50x50mm)PVC. COATED METAL ANGLE MECHANICALLY FIXED
- 5-HOT AIR WELDING