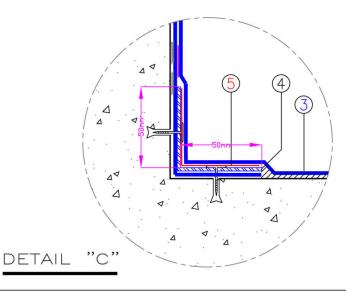

Cince 1985

Intomiab

SWIMMING POOL LINING SYSTEM (PVC 1500 LNTR-UV)

Drawing No.: 2/3 Not To Scale

SWIMMING POOL LINING SYSTEM (PVC 1500 LNTR-UV)

Drawing No.: 3/3 Not To Scale

- 3-INSUWRAP PVC.(1500 LNTR-UV) NONTOXIC LINER ULTRA VIOLET RESISTANT
- (4) (50x50mm)PVC. COATED METAL ANGLE MECHANICALLY FIXED
- 5-HOT AIR WELDING