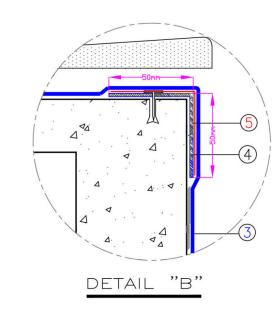

Cince 1985

Intomiab

SWIMMING POOL LINING SYSTEM (PVC 1500 LNTR-UV)

Drawing No.: 2/3 Not To Scale

SWIMMING POOL LINING SYSTEM (PVC 1500 LNTR-UV)

Drawing No.: 3/3 Not To Scale

- 3-INSUWRAP PVC.(1500 LNTR-UV) NONTOXIC LINER ULTRA VIOLET RESISTANT
- (4) (50x50mm)PVC. COATED METAL ANGLE MECHANICALLY FIXED
- 5-HOT AIR WELDING