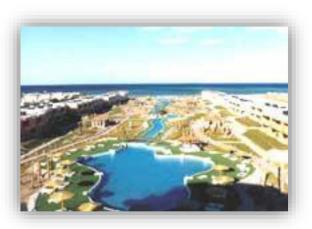

**Insuwrap waterproofing membranes** are used for lining of swimming pools. **Insuwrap Liners** are suitable for private and public indoor and outdoor pools.

**Insuwrap waterproofing membranes** have long proven track records. They have been extensively used for new projects, as well as renovation of existing pools all over the world.

More advantages are fast installation and immediate usage after installation. **Insuwrap** waterproofing membranes are economical, have high physical & chemical properties & have an excellent appearance.