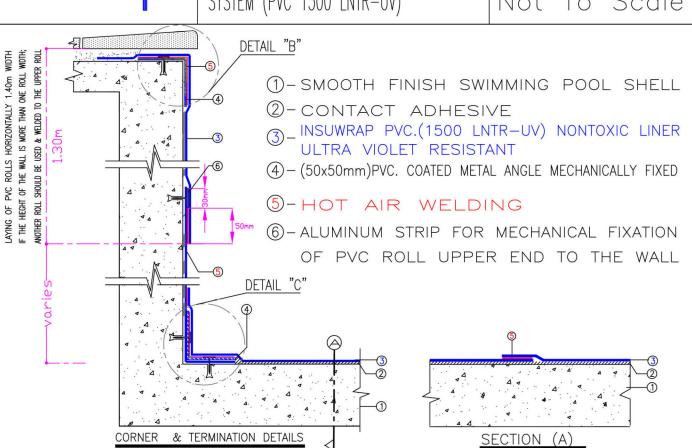

Cince 1985

Intomiab

SWIMMING POOL LINING SYSTEM (PVC 1500 LNTR-UV)

Drawing No.: 2/3 Not To Scale

SWIMMING POOL LINING SYSTEM (PVC 1500 LNTR-UV)

Drawing No.: 3/3 Not To Scale

- 3-INSUWRAP PVC.(1500 LNTR-UV) NONTOXIC LINER ULTRA VIOLET RESISTANT
- (4) (50x50mm)PVC. COATED METAL ANGLE MECHANICALLY FIXED
- 5-HOT AIR WELDING