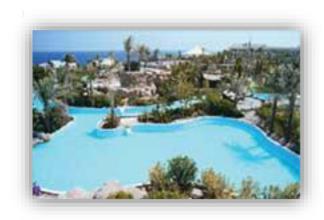

**Insuwrap waterproofing membranes** are used for lining of swimming pools. **Insuwrap Liners** are suitable for private and public indoor and outdoor pools.

**Insuwrap waterproofing membranes** have long proven track records. They have been extensively used for new projects, as well as renovation of existing pools all over the world.

More advantages are fast installation and immediate usage after installation. **Insuwrap** waterproofing membranes are economical, have high physical & chemical properties & have an excellent appearance.